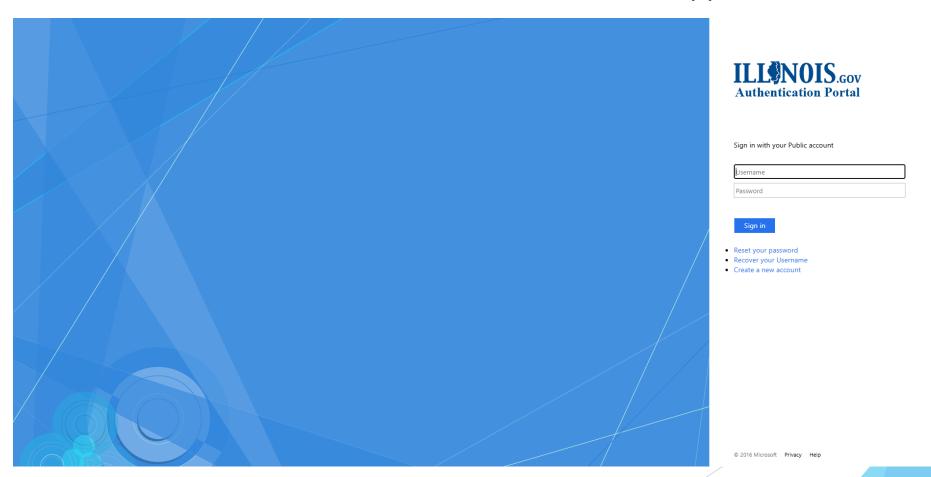

• **Step 1.** From Internet browser, access: <a href="http://paystub.illinois.gov">http://paystub.illinois.gov</a> and the State of Illinois Public Account Portal will appear on screen.

Step 2. Click "Recover your Username"

Sign in with your Public account

| Username |  |
|----------|--|
| Password |  |

Sign in

- Reset your password
- Recover your Username
- Create a new account

Step 3. Input your "Email Address"

### Recover your Username