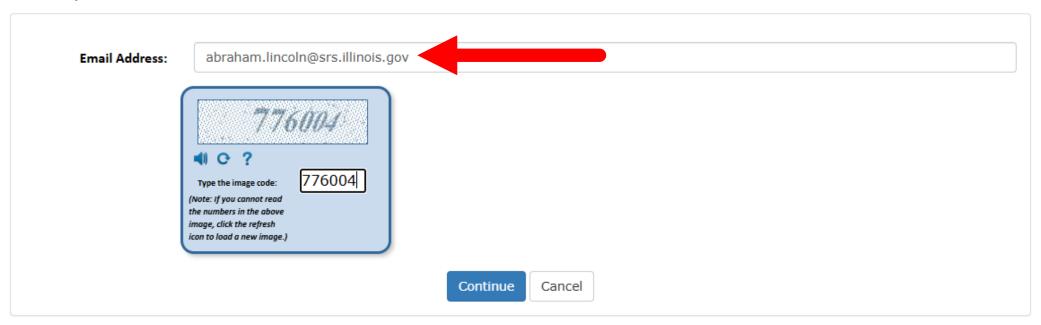

#### Recover Username

To recover your Username fill in the information below, then select Continue.

• Step 4. Input the numbers in the image code

#### Recover your Username