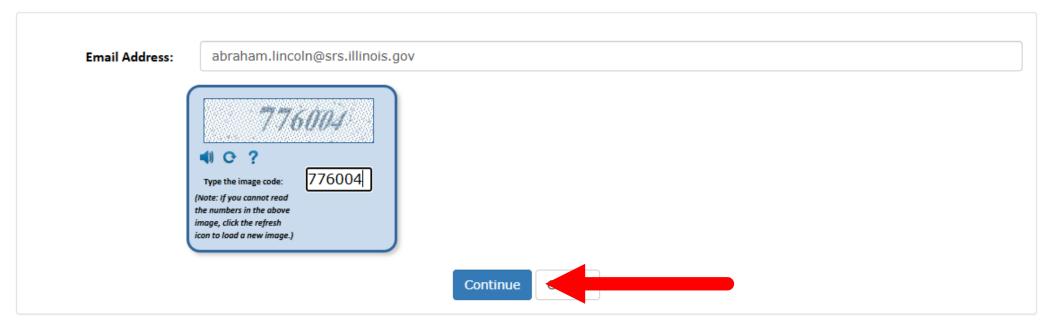

#### Recover Username

To recover your Username fill in the information below, then select Continue.