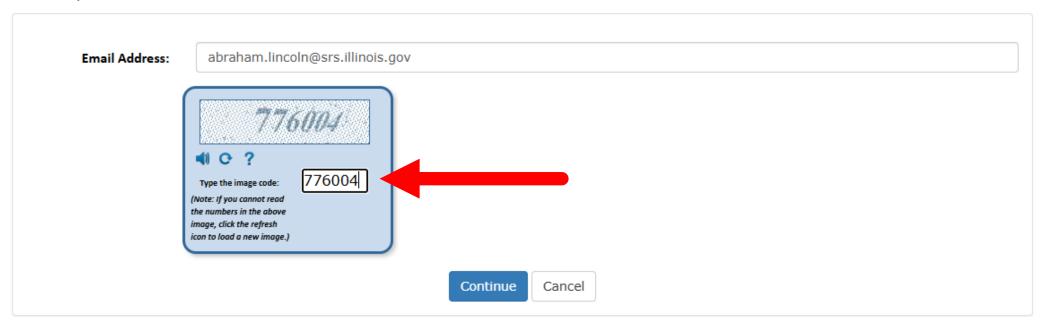

#### Recover Username

To recover your Username fill in the information below, then select Continue.

• **Step 5.** Click "Continue". The ePASS system will send an email containing your Username.

#### Recover your Username